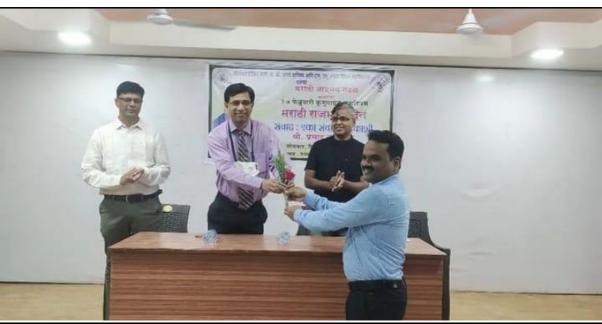

comes:**

At the end of the activity, participants should be able to:

- 1. Gain a deeper appreciation for the linguistic and cultural significance of the Marathi language, understanding its historical importance and contemporary relevance.
- 2. Showcase their talents and creativity through various cultural activities and events, contributing to the vibrant atmosphere of Marathi Day celebrations.
- 3. Develop a sense of cultural identity and pride in their Marathi heritage, fostering a stronger connection to their linguistic and cultural roots.
- 4. Promote cross-cultural understanding and appreciation among participants from diverse linguistic backgrounds, fostering a spirit of unity and harmony within the college community.

## **GLIMPSES OF THE EVENT**

## Session on Marathi Day









### Sonopant Jangekar Shikshan Maliuali s

# SONOPANT DANDEKAR ARTS, V. S. APTE COMMERCE AND M. H. MEHTA SCIENCE COLLEGE, PALGHAR

Paignar, Dist-Daignar, Din- 401 404. E-mail: sdsmcollege@yanoo.com

## ATTENDANCE RECORD

| 7.112,107,1102                                                      |           |                          |            |  |  |
|---------------------------------------------------------------------|-----------|--------------------------|------------|--|--|
| f the Event: Marathi Day celebre                                    | ation     |                          |            |  |  |
|                                                                     | D         | epartment: N.S           | ,5         |  |  |
| 28/02/22 Time: Venue: 5.D.5M. College Palghat  Signatur