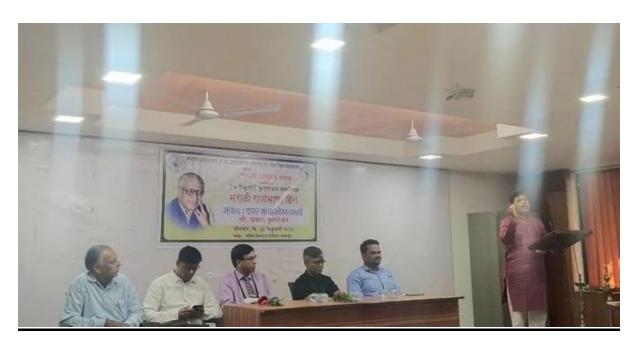

utcomes:**

At the end of the activity, participants should be able to:

- 1. Gain a deeper appreciation for the linguistic and cultural significance of the Marathi language, understanding its historical importance and contemporary relevance.
- 2. Showcase their talents and creativity through various cultural activities and events, contributing to the vibrant atmosphere of Marathi Day celebrations.
- 3. Develop a sense of cultural identity and pride in their Marathi heritage, fostering a stronger connection to their linguistic and cultural roots.
- 4. Promote cross-cultural understanding and appreciation among participants from diverse linguistic backgrounds, fostering a spirit of unity and harmony within the college community.

## **GLIMPSES OF THE EVENT**

## Session on Marathi Day









### Sonopant Jangekar Shikshan Maliuali s

# SONOPANT DANDEKAR ARTS, V. S. APTE COMMERCE AND M. H. MEHTA SCIENCE COLLEGE, PALGHAR

Paignar, Dist-Daignar, Din- 401 404. E-mail: sdsmcollege@yanoo.com

## ATTENDANCE RECORD

| 7.112,107,1102                                                      |           |                          |            |  |  |
|---------------------------------------------------------------------|-----------|--------------------------|------------|--|--|
| f the Event: Marathi Day celebre                                    | ation     |                          |            |  |  |
|                                                                     | D         | epartment: N.S           | ,5         |  |  |
| 28/02/22 Time: Venue: 5.D.5M. College Palghat  Signat